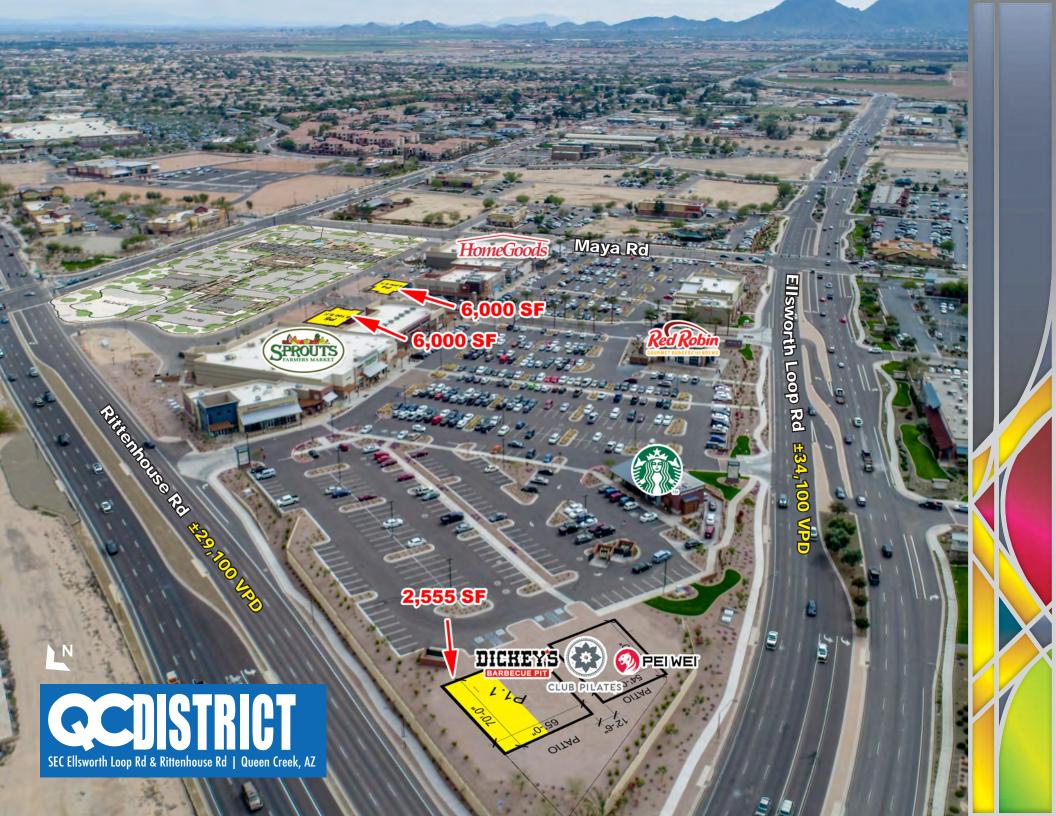

Best Queen Creek Shop Space Available! 2,555 SF

**Last Two** 

**Pads Available** 

Southeast Corner of Ellsworth Loop Road & Rittenhouse Road in Queen Creek, Arizona

Å

MOD